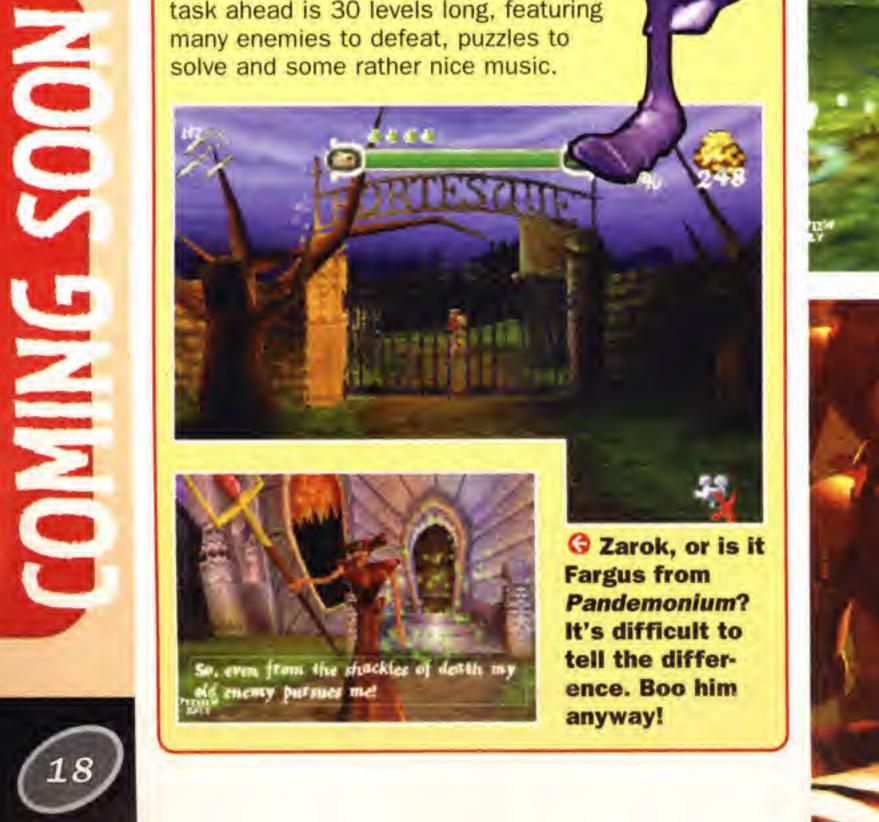

# CAN YOU SMELL WHAT ZAROK IS COOKING?

If you've been playing games for longer than a few years you'll be familiar with ropey plots to get a game in motion. MediEvil features that old staple of an evil sorcerer called Zarok who wants to take over the world, and he's brought back the dead to serve his plan. Guess who you play? The hero! In this game his name's Sir Dan Fortesque, an age old hero. He's been brought back from the grave too. The task ahead is 30 levels long, featuring many enemies to defeat, puzzles to solve and some rather nice music.

Remember, nothing remains hidden under the gaze of an angel

It's Jack Skellington. Oh no, it's Sir Dan. You can tell by the missing bottom jaw and one un-decomposed eyeball.

PREVIEW ONLY

### FOLLOW THE GREEN SLIMY PATH

The gameplay involves navigating the maze-like levels, hacking down the marauding zombies and assorted evil creatures and gathering rune stones. These stones act as keys to locked doors. Allowing you access to new parts of the level. Always be on the lookout for a level exit that is accompanied by a trail of green slime. This is where Zarok has left the present location to start trouble in a new area. Quickly follow it.

Zarok's been here, you can tell by his radioactive body odour.

ONLY

The Phantom's playing is awful. Teach him a new tune to progress.

G Watch out for trolls,

little midgets

who will nick

your weapons.

they're thieving